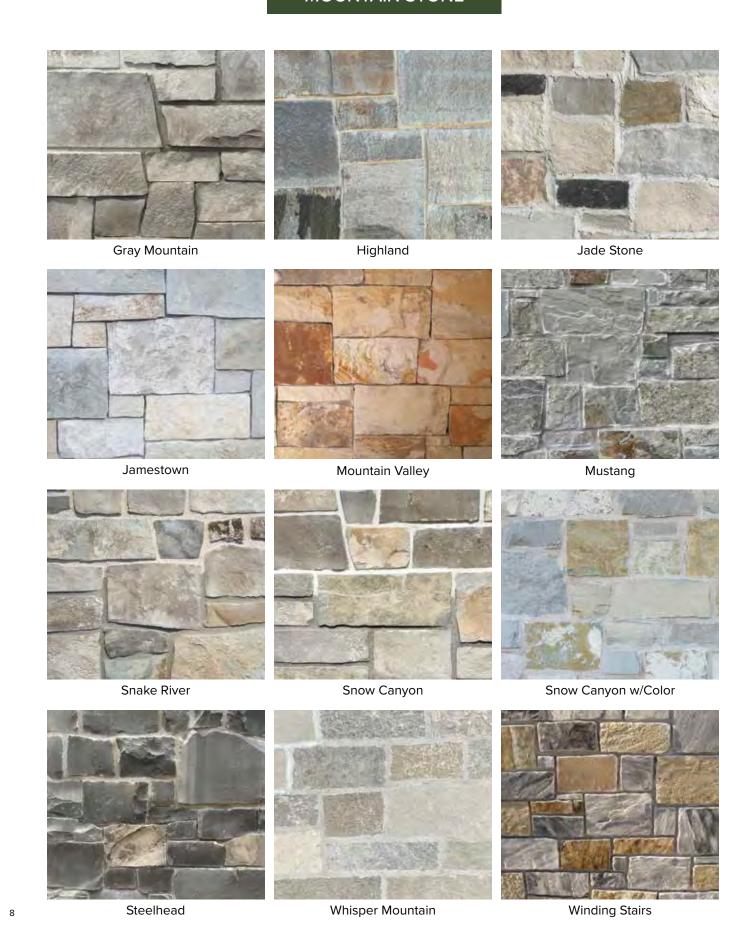

### **MOUNTAIN STONE**

## **MOUNTAIN STONE**

Bighorn / Snake River Blend

- 10

Alpine Perma Antelope Atwood