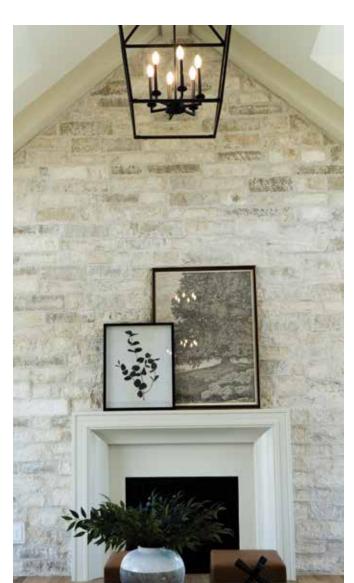

# LIMESTONE

Castle

Notellum

Note: Stone is a natural material. Variations in color and texture are to be expected. Colors shown may vary slightly.

Cameo

Colonial

East Desert

Flamingo