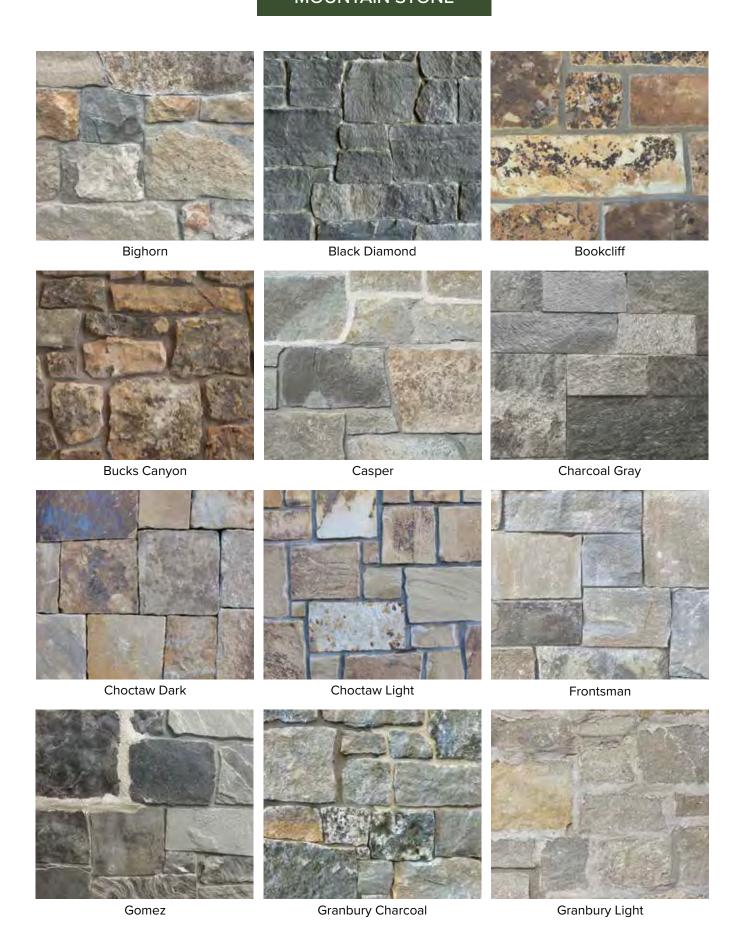

### **MOUNTAIN STONE**

## **MOUNTAIN STONE**

Bighorn / Snake River Blend

- 10

Alpine Perma Antelope Atwood