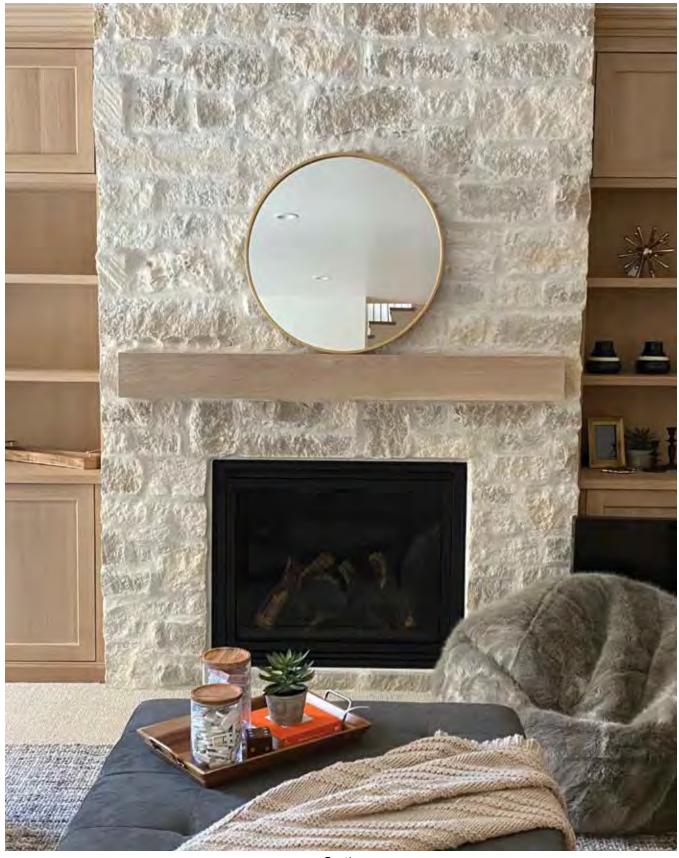

# LIMESTONE

Castle

Notellum

Note: Stone is a natural material. Variations in color and texture are to be expected. Colors shown may vary slightly.

Cameo

Colonial

East Desert

Flamingo