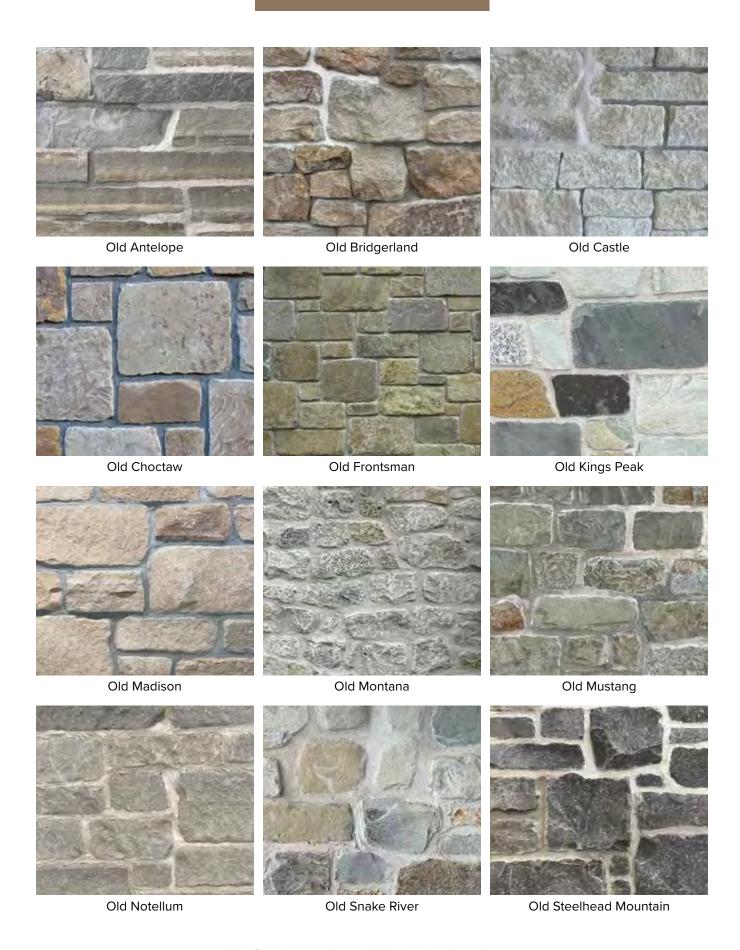

# LIMESTONE

Castle

Notellum

Note: Stone is a natural material. Variations in color and texture are to be expected. Colors shown may vary slightly.

Cameo

Colonial

East Desert

Flamingo