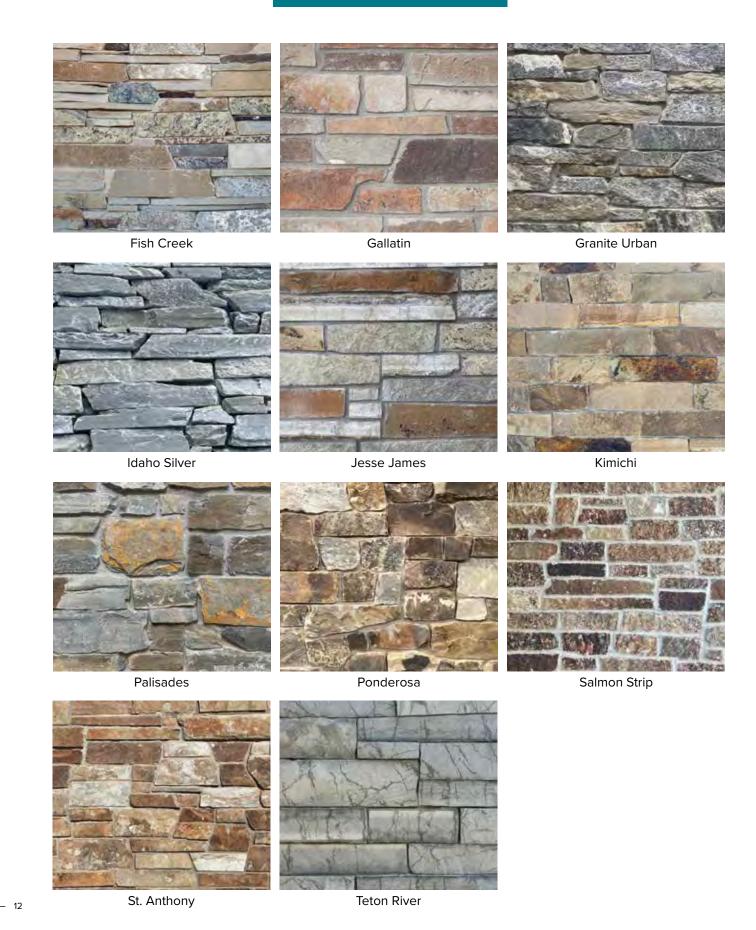

# LEDGESTONE

Blackhorse

Cedar Creek

Cedars Blend

Charcoal Gray

Chief Cliff Gold

Destination Gallatin

## **LEDGESTONE**