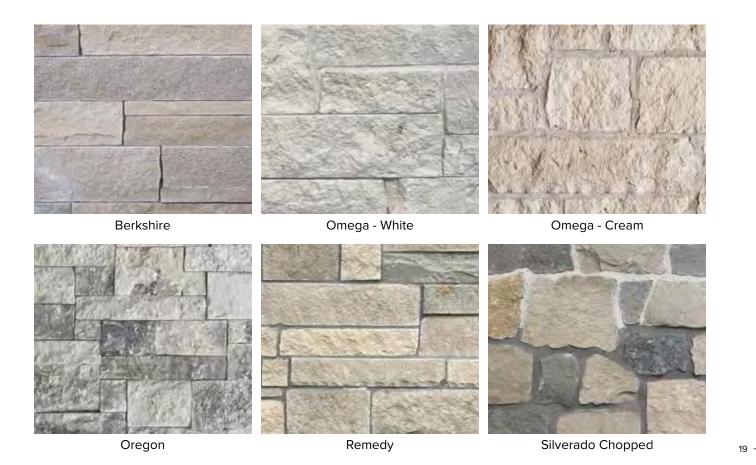

# LIMESTONE

Castle

Notellum

Note: Stone is a natural material. Variations in color and texture are to be expected. Colors shown may vary slightly.

Cameo

Colonial

East Desert

Flamingo